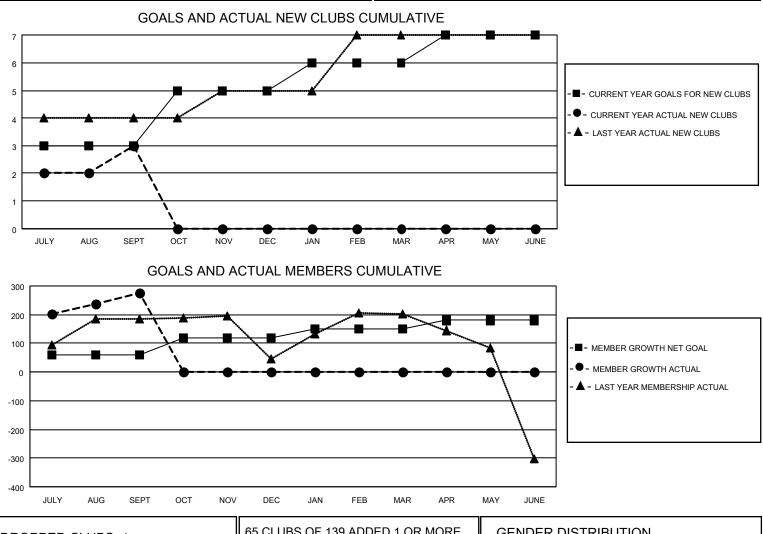

## LOCATION INDIA

District 324A4

Results as of: 9/30/2020

| Clubs                 |               |           |               | Members               |                       |                         |                                                    |  |  |
|-----------------------|---------------|-----------|---------------|-----------------------|-----------------------|-------------------------|----------------------------------------------------|--|--|
| RESULTS FOR 2020-2021 |               |           |               | RESULTS FOR 2020-2021 |                       |                         |                                                    |  |  |
| QUARTER               | NEW CLUB GOAL | NEW CLUBS | DROPPED CLUBS | QUARTER MEMB          | ER GROWTH NET<br>GOAL | MEMBER GROWTH<br>ACTUAL | DROPPED<br>MEMBERS ACTUAL<br>(including transfers) |  |  |
| JULY/AUG/SEPT         | 3             | 3         | 1             | JULY/AUG/SEPT         | 60                    | 370                     | 71                                                 |  |  |
| OCT/NOV/DEC           | 2             | 0         | 0             | OCT/NOV/DEC           | 60                    | 0                       | 0                                                  |  |  |
| JAN/FEB/MAR           | 1             | 0         | 0             | JAN/FEB/MAR           | 30                    | 0                       | 0                                                  |  |  |
| APR/MAY/JUNE          | 1             | 0         | 0             | APR/MAY/JUNE          | 30                    | 0                       | 0                                                  |  |  |

| DROPPED CLUBS: 1 |    | 65 CLUBS OF 139 ADDED 1 OR MORE<br>NEW MEMBERS | GENDER DISTRIBUTION                                             |                |     |
|------------------|----|------------------------------------------------|-----------------------------------------------------------------|----------------|-----|
|                  |    |                                                | MALE                                                            | 4,516 (91.01%) |     |
|                  |    |                                                | FEMALE                                                          | 446 (8.99%)    |     |
| DROPPED MEMBERS  |    |                                                |                                                                 |                |     |
| DECEASED         | 11 | CLICK HERE FOR CUMULATIVE                      | TOTAL FAMILY UNIT MEMBERS<br>FAMILY MEMBERS PAYING HALF<br>DUES |                | 832 |
| CLUB CANCELLED   | 0  | MEMBERSHIP DATA                                |                                                                 |                | 404 |
| OTHER            | 60 |                                                |                                                                 |                | 461 |
| TOTAL            | 71 |                                                | DOEO                                                            |                |     |
|                  |    | -                                              |                                                                 |                |     |